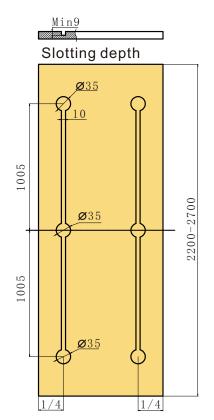

## Accessories

1. Slotting dimension requirement Use two sets when door width is more than 600mm

2. Straightener length cutting specification (When door height is 1000-2200mm)

Cutting the length of screw rod (cutting is required for both left and right screw rod)