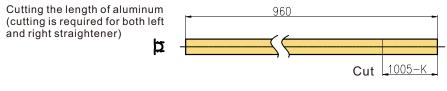

## Accessories

1. Slotting dimension requirement Use two sets when door width is more than 600mm

2. Straightener length cutting specification (When door height is 1000-2200mm)

Cutting the length of screw rod (cutting is required for both left and right screw rod)