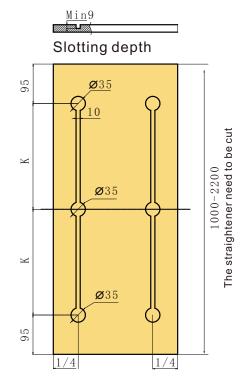

## Accessories

1. Slotting dimension requirement Use two sets when door width is more than 600mm

2. Straightener length cutting specification (When door height is 1000-2200mm)

Cutting the length of screw rod (cutting is required for both left and right screw rod)