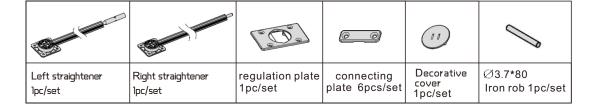

## Accessories

1. Slotting dimension requirement Use two sets when door width is more than 600mm

2. Straightener length cutting specification (When door height is 1000-2200mm)

Cutting the length of screw rod (cutting is required for both left and right screw rod)

3. Put nut into the straightener, and then adjust the straightener to the appropriate position and put it into the slot. Locking screws at both ends of straightener, screws shall be of same height.

5. Use the rob to align the door until it is straight, put the decorative cover

onto to the regulator