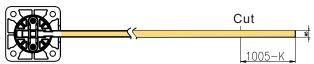

## Accessories

1. Slotting dimension requirement Use two sets when door width is more than 600mm

2. Straightener length cutting specification (When door height is 1000-2200mm)

Cutting the length of screw rod (cutting is required for both left and right screw rod)