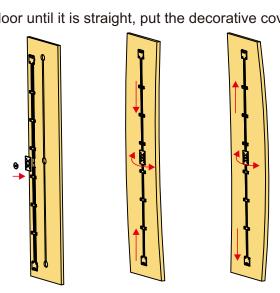

3. Put nut into the straightener, and then adjust the straightener to the appropriate position and put it into the slot. Locking screws at both ends of straightener, screws shall be of same height.

5. Use the rob to align the door until it is straight, put the decorative cover

onto to the regulator