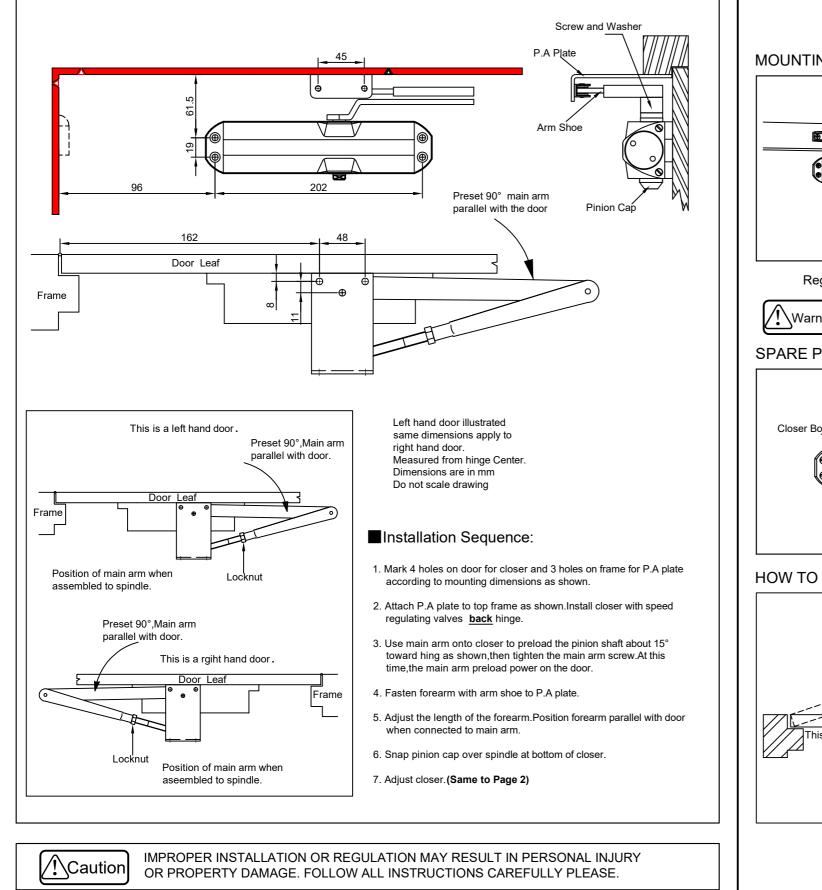

### PARALLEL ARM MOUNTING-OPTIONAL (PUSH SIDE)

### **TECHNICAL DIMENSIONS:**



# 707.11.620 SERIES DOOR CLOSERS **INSTALLTAION INSTRUCTION TEMPLATE ADJUSTABLE EN2-4** h Top Jamb(Push Side) Parallel Arm(Push Side) PLEASE READ THIS INSTRUCTION CAREFULLY BEFORE INSTALLATION; WE WON'T BE RESPONSIBLE FOR ANY RESULTS WHICH ARE CAUSED BY THE WRONG MOUNTING. P.A.B(Parallel arm Bracket) Lock Nut Arm shoe Main Arm Pinion Cap Screw &Washer CLOSING CONTROAL Caution: Do not back valves out of closer or a leak result. Closed Pull Side Latch ATTENTION: Hinge Side of Door Adjust closing time between 4 to 6 second from 90° .USE of the Backcheck ⊐This is a right hand doo ر65-85° door by handcapped, elderly or small children may require longe Push Side closing time. Standard closing and Opening cycle



#### MOUNTING APPLICATIONS:



4

## REGULAR ARM(PULL SIDE)

#### **TECHNICAL DIMENSIONS:**





2