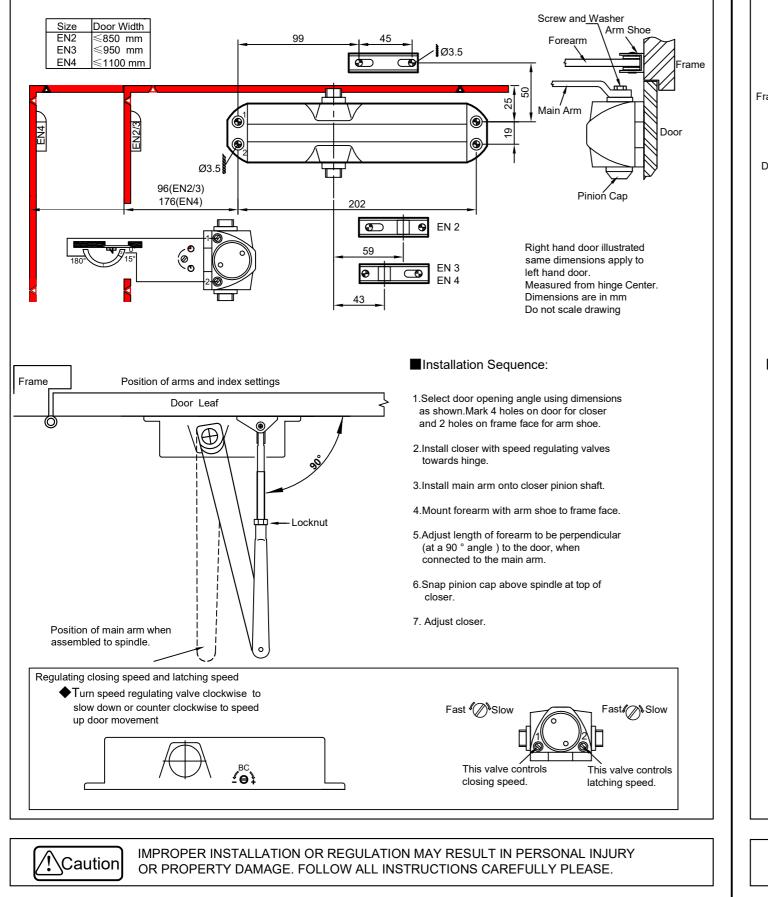

20 SERIES DOOR CLOSERS **INSTALLTAION INSTRUCTION TEMPLATE ADJUSTABLE EN2-4** h Top Jamb(Push Side) Parallel Arm(Push Side) PLEASE READ THIS INSTRUCTION CAREFULLY BEFORE INSTALLATION; WE WON'T BE RESPONSIBLE FOR ANY RESULTS WHICH ARE CAUSED BY THE WRONG MOUNTING. P.A.B(Parallel arm Bracket) Lock Nut Arm shoe Main Arm Pinion Cap Screw &Washer CLOSING CONTROAL Caution: Do not back valves out of closer or a leak result. Closed Pull Side Latch ATTENTION: Hinge Side of Door Adjust closing time between 4 to 6 second from 90° .USE of the Backcheck ⊐This is a right hand doo ر65-85° door by handcapped, elderly or small children may require longe Push Side closing time. Standard closing and Opening cycle



#### MOUNTING APPLICATIONS:



4

## REGULAR ARM(PULL SIDE)

#### **TECHNICAL DIMENSIONS:**





2