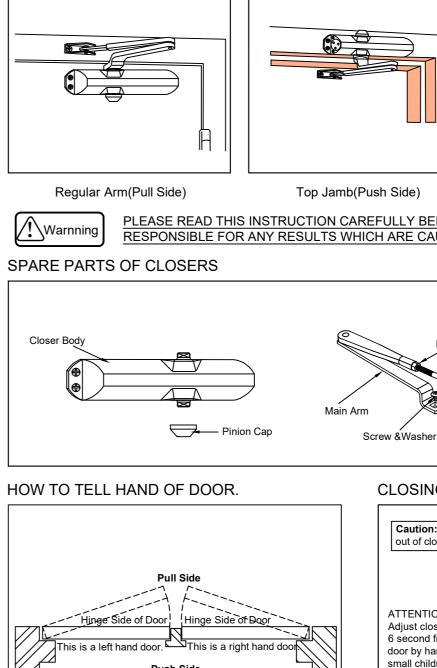

#### MOUNTING APPLICATIONS:

4

# 707.11.620 SERIES DOOR CLOSERS **INSTALLTAION INSTRUCTION TEMPLATE ADJUSTABLE EN2-4** h Top Jamb(Push Side) Parallel Arm(Push Side) PLEASE READ THIS INSTRUCTION CAREFULLY BEFORE INSTALLATION; WE WON'T BE RESPONSIBLE FOR ANY RESULTS WHICH ARE CAUSED BY THE WRONG MOUNTING. P.A.B(Parallel arm Bracket) Lock Nut Arm shoe Main Arm Pinion Cap Screw &Washer CLOSING CONTROAL Caution: Do not back valves out of closer or a leak result. Closed Pull Side Latch ATTENTION: Hinge Side of Door Adjust closing time between 4 to 6 second from 90° .USE of the Backcheck ⊐This is a right hand doo ر65-85° door by handcapped, elderly or small children may require longe Push Side closing time. Standard closing and Opening cycle