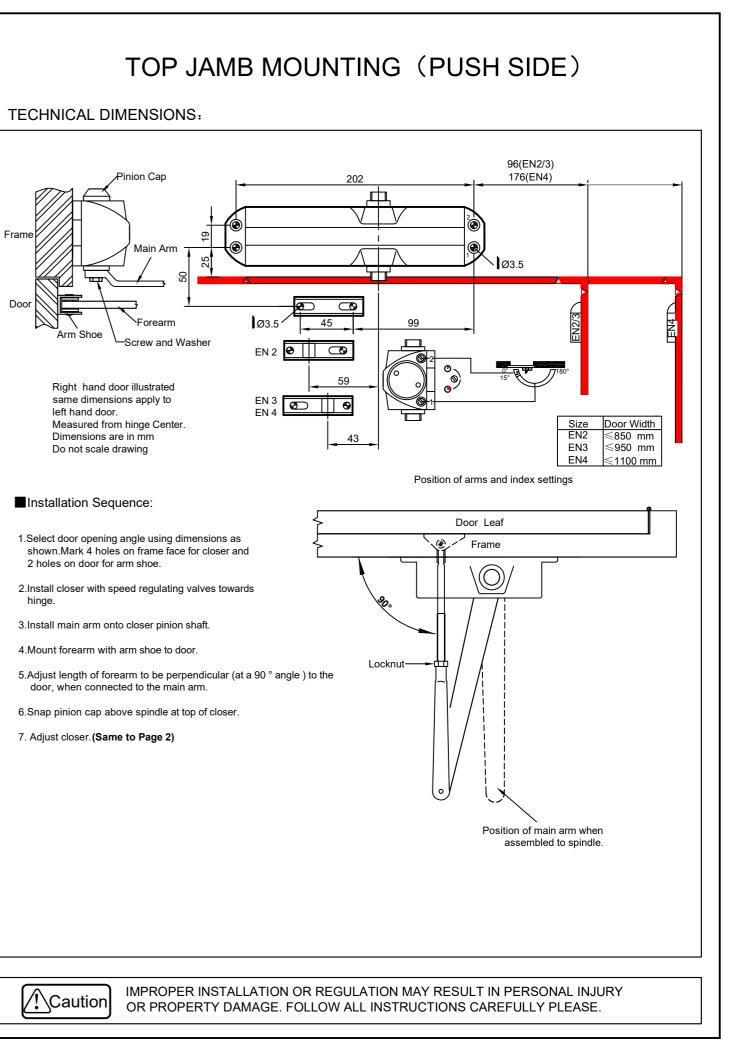

SERIES DOOR CLOSERS **INSTALLTAION INSTRUCTION TEMPLATE ADJUSTABLE EN2-4** h Top Jamb(Push Side) Parallel Arm(Push Side) PLEASE READ THIS INSTRUCTION CAREFULLY BEFORE INSTALLATION; WE WON'T BE RESPONSIBLE FOR ANY RESULTS WHICH ARE CAUSED BY THE WRONG MOUNTING. P.A.B(Parallel arm Bracket) Lock Nut Arm shoe Main Arm Pinion Cap Screw &Washer CLOSING CONTROAL Caution: Do not back valves out of closer or a leak result. Closed Pull Side Latch ATTENTION: Hinge Side of Door Adjust closing time between 4 to 6 second from 90° .USE of the Backcheck ⊐This is a right hand doo ر65-85° door by handcapped, elderly or small children may require longe Push Side closing time. Standard closing and Opening cycle



#### MOUNTING APPLICATIONS:



4

## REGULAR ARM(PULL SIDE)

#### **TECHNICAL DIMENSIONS:**





2