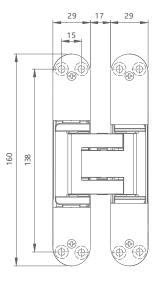

### **TECHNICAL DATA**

| LOAD CAPACITY: | OPEN ANGLE:       | MAX DOOR WIDTH: | MIN DOOR THICKNESS: | Material:       |
|----------------|-------------------|-----------------|---------------------|-----------------|
| 120kg/2pcs     | up to 180 degrees | 1000mm          | 38mm                | stainless steel |

## THREE DIMENSION ADJUSTMENT.

| THREE DIMERCION ADJOSTMENT. |                    |                   |  |  |
|-----------------------------|--------------------|-------------------|--|--|
| SIDE ADJUSTMENT:            | HEIGHT ADJUSTMENT: | DEPTH ADJUSTMENT: |  |  |
| +/- 2.5mm                   | +/- 2.0mm          | +/- 1.0mm         |  |  |