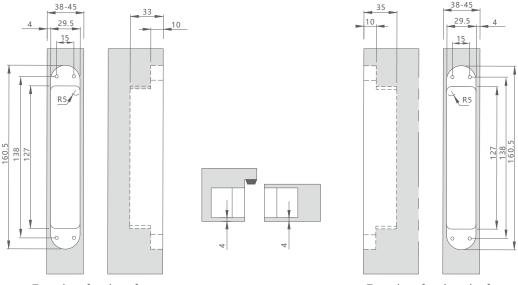

**NOTE:** Please determine the suitable model and quantity before installation according to door weight, door width, door height and etc.

Template for door frame

Template for door leaf