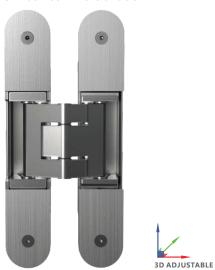

# **CONCEALED HINGE**

Imundex code: 701.16.408

### AH03S

For interior door/exterior door For flush commercial door

up to 120kgs(264 lbs)

#### **FEATURES**

For wooden door and metal door Concealed installation Easy to install and adjust Reversible for left and right